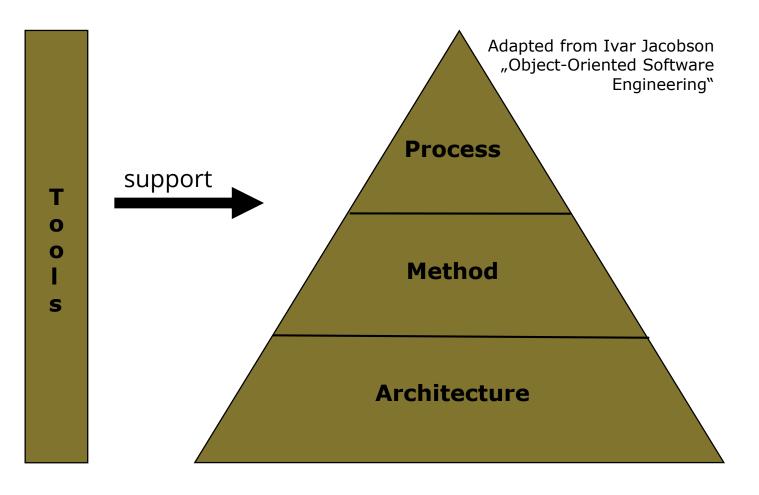

## Architecture, Method, Process

Architecture:

All forms of descriptions.

All connections between elements and models

An architecture needs multiple view and abstraction levels.

## Architecture, Method, Process

Method: You need different working techniques to create the elements of your architecture.

Process: You need collaboration in the team and with your stakeholders.