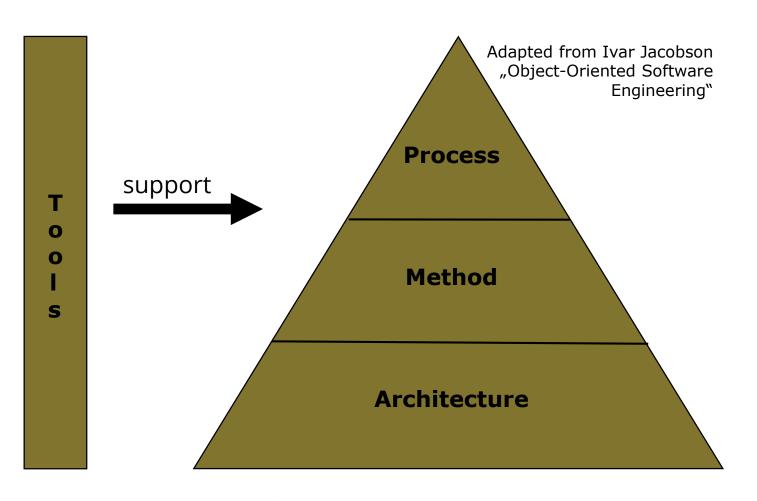

## Architecture, Method, Process

Architecture:

All forms of descriptions.

All connections between elements and models

An architecture needs multiple view and abstraction levels.

## Architecture, Method, Process

Method: You need different working techniques to create the elements of your architecture.

Process: You need collaboration in the team and with your stakeholders.